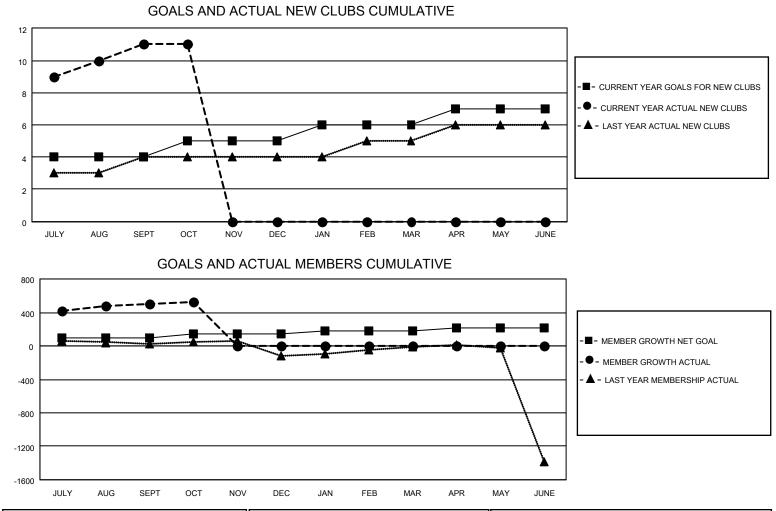

## LOCATION INDIA

District 321A2

Results as of: 10/31/2020

| Clubs         |               |             |               | Members               |                        |                         |                                                    |  |
|---------------|---------------|-------------|---------------|-----------------------|------------------------|-------------------------|----------------------------------------------------|--|
|               | RESULTS FOR   | R 2020-2021 |               | RESULTS FOR 2020-2021 |                        |                         |                                                    |  |
| QUARTER       | NEW CLUB GOAL | NEW CLUBS   | DROPPED CLUBS | QUARTER               | BER GROWTH NET<br>GOAL | MEMBER GROWTH<br>ACTUAL | DROPPED<br>MEMBERS ACTUAL<br>(including transfers) |  |
| JULY/AUG/SEPT | 4             | 11          | 2             | JULY/AUG/SEPT         | 100                    | 775                     | 80                                                 |  |
| OCT/NOV/DEC   | 1             | 0           | 0             | OCT/NOV/DEC           | 40                     | 32                      | 6                                                  |  |
| JAN/FEB/MAR   | 1             | 0           | 0             | JAN/FEB/MAR           | 40                     | 0                       | 0                                                  |  |
| APR/MAY/JUNE  | 1             | 0           | 0             | APR/MAY/JUNE          | 40                     | 0                       | 0                                                  |  |